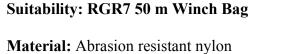

## **RGK30 Winch Bag for the RGR7**

RidgeGear

Ridgegear's heavy duty Winch bag has been developed to give a safe storage for our popular man riding winch.

Due to the weight of the winch the bag comes with a special wooden internal base which spreads the load across the bottom of the bag.

The zip has been angled diagonally to give good access and ease of mounting onto the wooden base.

The wooden base also help movement of the winch when it is being transported.

Nelson Street Leek Staffordshire ST13 6BB United Kingdom Telephone +44 (0)1538 392616 Facsmile +44(0)1538 387350 Email sales @ridgegear.com Website www.ridgegear.com Ridgegear ISO :Q05822 Ridgegear reserves the right to alter designs or specifications without notice