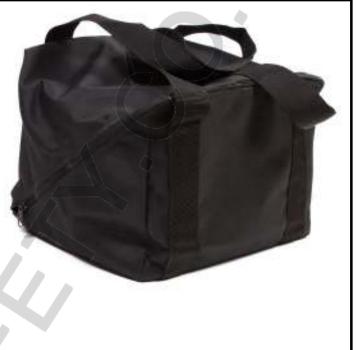

## **RGK30 Winch Bag for the RGR7**

RidgeGear

Ridgegear's heavy duty Winch bag has been developed to give a safe storage for our popular man riding winch.

Due to the weight of the winch the bag comes with a special wooden internal base which spreads the load across the bottom of the bag.

The zip has been angled diagonally to give good access and ease of mounting onto the wooden base.

The wooden base also help movement of the winch when it is being transported.

Nelson Street Leek Staffordshire ST13 6BB United Kingdom Telephone +44 (0)1538 392616 Facsmile +44(0)1538 387350 Email sales @ridgegear.com Website www.ridgegear.com Ridgegear ISO :Q05822 Ridgegear reserves the right to alter designs or specifications without notice